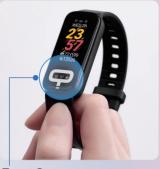

<sup>\*</sup>Function availability may vary by region.

<sup>\*\*</sup>Battery performance may vary on the usage conditions.

The world's first smart band to detect **Blood Pressure** and **Electrocardiogram** by fingertip.

## **One Touch Measurement** Accurate health information at your fingertips

ASUS's exclusive design captures physiological signals from your fingertips, offering on-demand measurements for more precise and reliable health data.