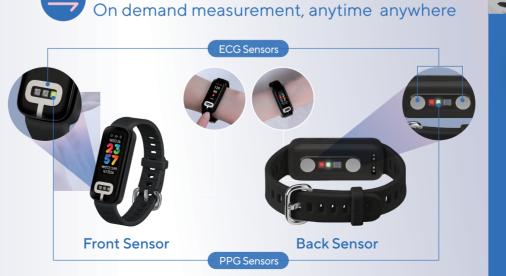

**AMOLED Touch Screen** 

One-Touch Measurment

**Exclusive Dual-Sensors** ECG + PPG in Sputter Deposition Process

ASUS HealthAI 5.0 Algorithm

Supported SaMD developed by ASUS

**Blood Pressure** Electrocardiogram

## **One Touch Measurement** Accurate health information at your fingertips

ASUS's exclusive design captures physiological signals from your fingertips, offering on-demand measurements for more precise and reliable health data.