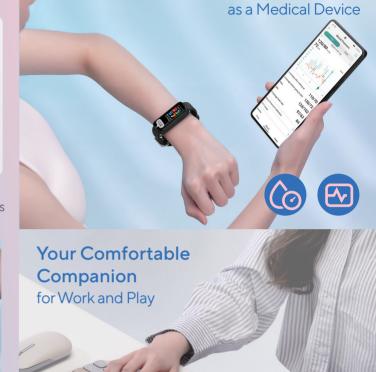

Software as a

De-stress Level

**AMOLED** Touch Screen

Support

**ASUS Blood Pressure &** 

**Electrocardiogram Software** 

Your health journey, at a glance ASUS HealthConnect App

This ASUS VivoWatch-exclusive App collates collected data and presents it in easy-to-read charts and graphs. Enable you to easily access digital health data in the clinic for your physician to review.