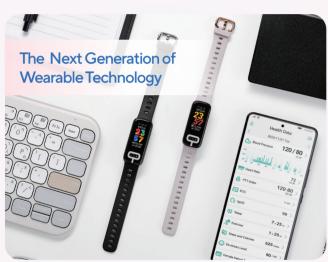

De-stress Level

**AMOLED** Touch Screen

Support

**ASUS Blood Pressure &** 

**Electrocardiogram Software** 

Your health journey, at a glance ASUS HealthConnect App

This ASUS VivoWatch-exclusive App collates collected data and presents it in easy-to-read charts and graphs. Enable you to easily access digital health data in the clinic for your physician to review.