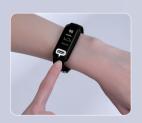

**AMOLED Touch Screen** 

One-Touch Measurment

**Exclusive Dual-Sensors** ECG + PPG in Sputter Deposition Process

ASUS HealthAI 5.0 Algorithm

Supported SaMD developed by ASUS

**Blood Pressure** Electrocardiogram

## **One Touch Measurement** Accurate health information at your fingertips

ASUS's exclusive design captures physiological signals from your fingertips, offering on-demand measurements for more precise and reliable health data.