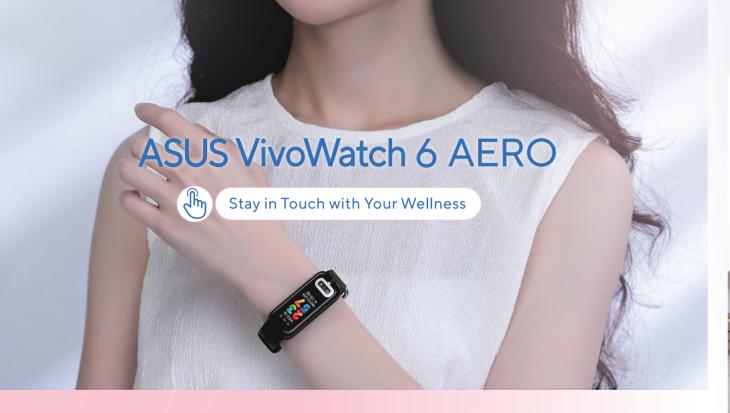

## ASUS VivoWatch 6 AERO

| Medical Device       | Blood Pressure*                             | •                      |
|----------------------|---------------------------------------------|------------------------|
|                      | Electrocardiogram(ECG)*                     | •                      |
| Health Tracking      | Pulse Transit Time Index                    | •                      |
|                      | SpO2                                        | •                      |
|                      | Heart Rate                                  | •                      |
|                      | De-stress Level                             | •                      |
| Activity Tracking    | Sleep Tracking                              | •                      |
|                      | Steps and Calories                          | •                      |
|                      | Exercises                                   | 11+                    |
| Daily Functions      | Messages and Incoming<br>Calls Notification | •                      |
|                      | Medication Reminder                         | •                      |
|                      | Sedentary Reminder                          | •                      |
|                      | Music Control                               | •                      |
|                      | Remote Camera Control                       | •                      |
|                      | Alarm Clock                                 | •                      |
|                      | Stopwatch                                   | •                      |
|                      | Timer                                       | •                      |
|                      | Pomodoro Clock                              | •                      |
| Hardware             | Touch Screen                                | 1.1" AMOLED            |
|                      | ECG + PPG Dual-Sensors                      | •                      |
|                      | Built-in GPS Chip                           | •                      |
|                      | GPS Positioning                             | 5 GNSS Constellations  |
|                      | Wristband                                   | 16mm                   |
| Power<br>Consumption | Battery Capacity                            | 135mAh                 |
|                      | Normal Usage                                | 7 days                 |
|                      | Power Saving Mode                           | 9 days                 |
|                      | Weight                                      | 27g                    |
|                      | Waterproof                                  | 5ATM                   |
| Software             | Арр                                         | ASUS HealthConnect App |
|                      | Health Tips                                 | •                      |
|                      | Woman's Health Tracking                     | •                      |
|                      | Health Diary                                | •                      |
|                      | ASUS Healthy Group                          | •                      |

## ASUS VivoWatch 6 AERO

Stay in Touch with Your Wellness

| Blood Pressure\* | Electrocardiogram\* | | Pulse Transit Time Index | SpO2 | | Heart Rate | De-stress Level | Sleep Tracking |

\*Function availability may vary by region.